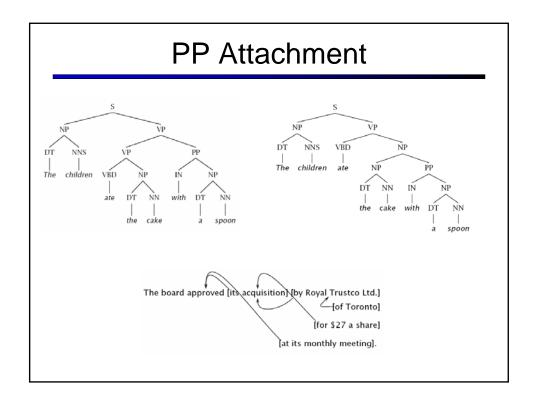

| PP Attachment |             |                                                                                                                                             |              |            |                                          |  |  |  |  |
|---------------|-------------|---------------------------------------------------------------------------------------------------------------------------------------------|--------------|------------|------------------------------------------|--|--|--|--|
|               |             |                                                                                                                                             |              |            |                                          |  |  |  |  |
| V             | Nl          | Ρ                                                                                                                                           | N2           | Attachment | :                                        |  |  |  |  |
| join          | board       | as                                                                                                                                          | director     | <br>V      |                                          |  |  |  |  |
| J - =         | chairman    |                                                                                                                                             |              | N          |                                          |  |  |  |  |
|               | crocidolite |                                                                                                                                             |              | V          |                                          |  |  |  |  |
|               | attention   | to                                                                                                                                          | problem      | V          |                                          |  |  |  |  |
| 0             | asbestos    | in                                                                                                                                          | -            |            |                                          |  |  |  |  |
| making        | paper       | for                                                                                                                                         | -<br>filters | N          |                                          |  |  |  |  |
| including     | three       | with                                                                                                                                        | cancer       | Ν          |                                          |  |  |  |  |
|               |             | Method<br>Always noun attachment<br>Most likely for each preposition<br>Average Human (4 head words only)<br>Average Human (whole sentence) |              |            | Accuracy<br>59.0<br>72.2<br>88.2<br>93.2 |  |  |  |  |